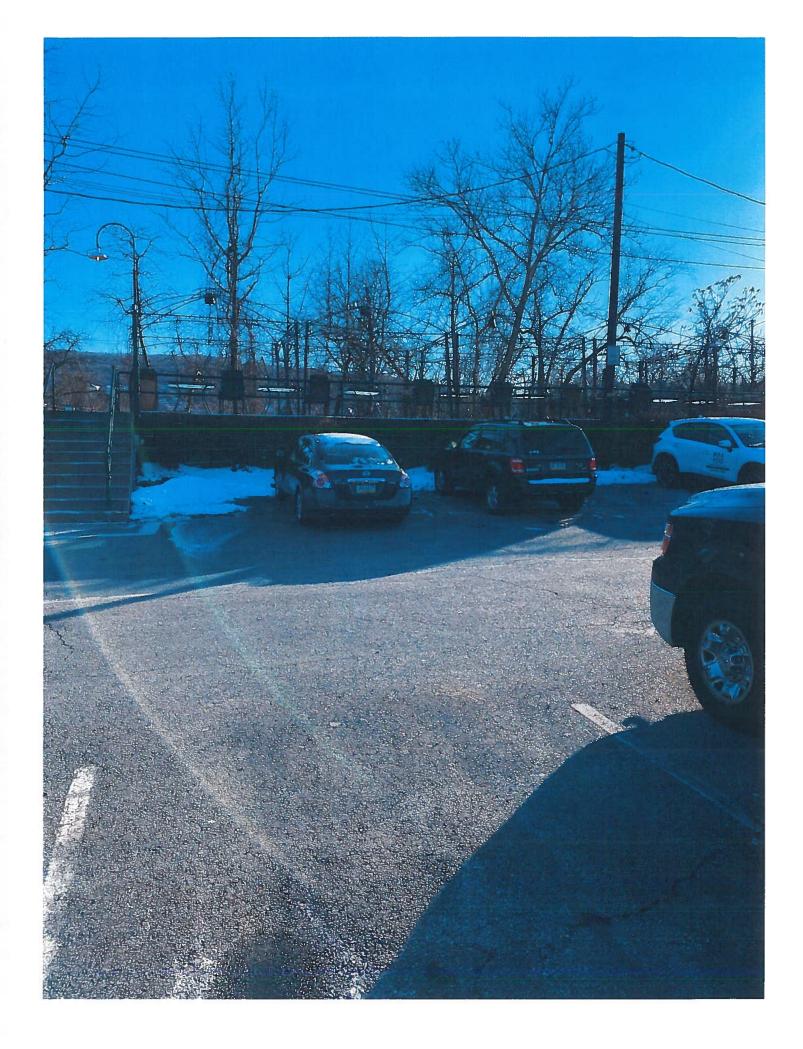

| 1.                                                                                                                                                                 | <b>PHOTOGRAPHS</b> - Photographs of your building and neighboring buildings <b>must accompany</b> your application. |  |
|--------------------------------------------------------------------------------------------------------------------------------------------------------------------|---------------------------------------------------------------------------------------------------------------------|--|
| 2.                                                                                                                                                                 | TYPE OF WORK PROPOSED – Check all that apply. Please bring any samples or manufactures specifications for           |  |
|                                                                                                                                                                    | products you will use in this project.                                                                              |  |
|                                                                                                                                                                    | Trim and decorative woodwork Skylights                                                                              |  |
|                                                                                                                                                                    | Siding and Masonry Metal work                                                                                       |  |
|                                                                                                                                                                    | C Roofing, gutter and downspout                                                                                     |  |
|                                                                                                                                                                    | Windows, doors, and associated hardware Signs                                                                       |  |
|                                                                                                                                                                    | Storm windows and storm doors Demolition                                                                            |  |
|                                                                                                                                                                    | Shutters and associated hardware Other                                                                              |  |
|                                                                                                                                                                    | Paint (Submit color chips – HARB only)                                                                              |  |
| 3.                                                                                                                                                                 | DRAWINGS OF PROPOSED WORK – Required drawings <u>must accompany</u> your application. Please submit <u>ONE</u>      |  |
| ORIGINAL AND TEN (10) COPIES OF DRAWINGS, PHOTOGRAPHS, APPLICATION FORM, AND ANY                                                                                   |                                                                                                                     |  |
| SPECIFICATIONS                                                                                                                                                     |                                                                                                                     |  |
| Alteration, renovation, restoration (1/4 or 1/8"=1'0" scale drawings required IF walls or openings altered.)                                                       |                                                                                                                     |  |
| New addition (1/4" or 1/8"=1'0" scale drawings: elevations, floor plans, site plan)                                                                                |                                                                                                                     |  |
| ,                                                                                                                                                                  | New building or structure (1/4" or 1/8"=1'0" scale drawings: elevations, floor plans, site plan)                    |  |
| Demolition, removal of building features or building (1/4" or 1/8"=1'0" scale drawings: elevation of remaining site                                                |                                                                                                                     |  |
|                                                                                                                                                                    | and site plan)                                                                                                      |  |
|                                                                                                                                                                    | A scale drawing, with an elevation view, is required for all sign submittals                                        |  |
|                                                                                                                                                                    |                                                                                                                     |  |
| 4. DESCRIBE PROJECT - Describe any work checked in #2 and #3 above. Attach additional sheets as needed.<br>THE PROJECTED PLANS IS TO ADO A FIFED STRUCTURE FOR OUR |                                                                                                                     |  |
| OUTDOOR PATIO. THE STUCTURE WILL INCLUDED A FIDED ROOF, GUTTERS,                                                                                                   |                                                                                                                     |  |
| LIGHTS, FANS, AND DUWNSPUTE, HE WILL ALGO HAVE NEW CONCLETE<br>POULSO TO REPLATE THE FLORE ALGO HAVE NEW CONCLETE                                                  |                                                                                                                     |  |
| POULED TO REPLACE THE FLOUR ALDAVE WITH PROPER FORFERS.                                                                                                            |                                                                                                                     |  |
| 5.                                                                                                                                                                 | APPLICANT'S SIGNATURE DATE: 01/16/7020                                                                              |  |