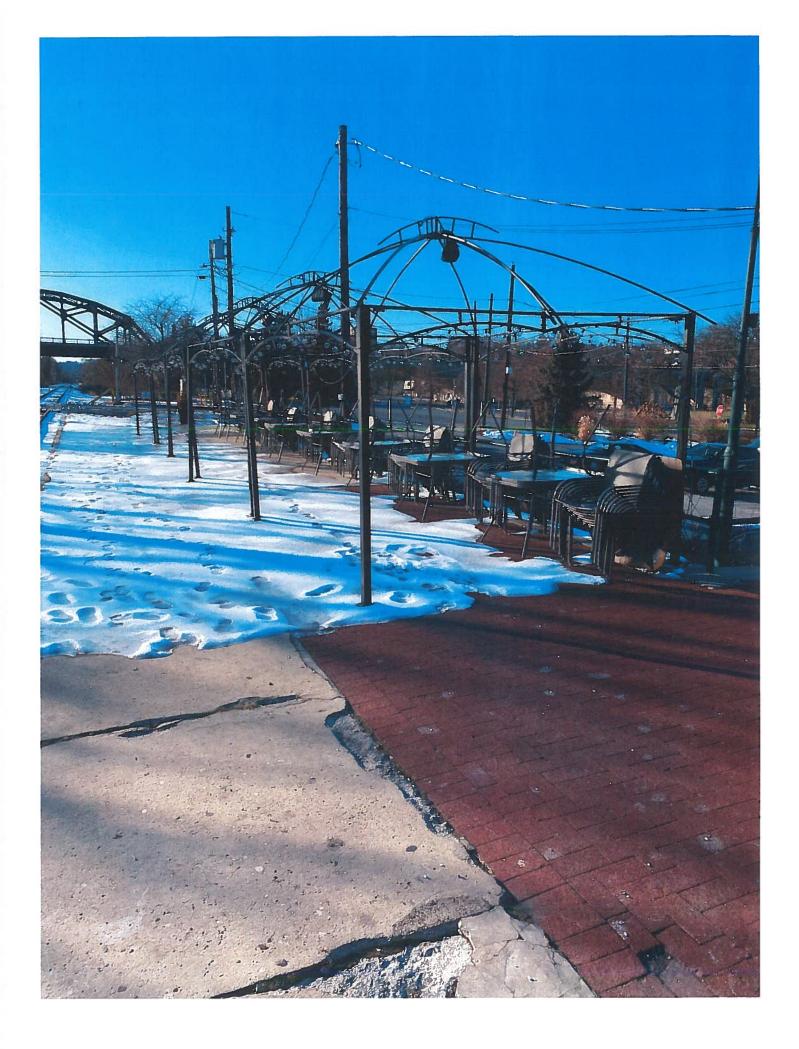

| 1.                                                                                                                                                                 | <b>PHOTOGRAPHS</b> - Photographs of your building and neighboring buildings <b>must accompany</b> your application. |  |
|--------------------------------------------------------------------------------------------------------------------------------------------------------------------|---------------------------------------------------------------------------------------------------------------------|--|
| 2.                                                                                                                                                                 | TYPE OF WORK PROPOSED – Check all that apply. Please bring any samples or manufactures specifications for           |  |
|                                                                                                                                                                    | products you will use in this project.                                                                              |  |
|                                                                                                                                                                    | Trim and decorative woodwork Skylights                                                                              |  |
|                                                                                                                                                                    | Siding and Masonry Metal work                                                                                       |  |
|                                                                                                                                                                    | C Roofing, gutter and downspout                                                                                     |  |
|                                                                                                                                                                    | Windows, doors, and associated hardware Signs                                                                       |  |
|                                                                                                                                                                    | Storm windows and storm doors Demolition                                                                            |  |
|                                                                                                                                                                    | Shutters and associated hardware Other                                                                              |  |
|                                                                                                                                                                    | Paint (Submit color chips – HARB only)                                                                              |  |
| 3.                                                                                                                                                                 | DRAWINGS OF PROPOSED WORK – Required drawings <u>must accompany</u> your application. Please submit <u>ONE</u>      |  |
| ORIGINAL AND TEN (10) COPIES OF DRAWINGS, PHOTOGRAPHS, APPLICATION FORM, AND ANY                                                                                   |                                                                                                                     |  |
| SPECIFICATIONS                                                                                                                                                     |                                                                                                                     |  |
| Alteration, renovation, restoration (1/4 or 1/8"=1'0" scale drawings required IF walls or openings altered.)                                                       |                                                                                                                     |  |
| New addition (1/4" or 1/8"=1'0" scale drawings: elevations, floor plans, site plan)                                                                                |                                                                                                                     |  |
| ,                                                                                                                                                                  | New building or structure (1/4" or 1/8"=1'0" scale drawings: elevations, floor plans, site plan)                    |  |
| Demolition, removal of building features or building (1/4" or 1/8"=1'0" scale drawings: elevation of remaining site                                                |                                                                                                                     |  |
|                                                                                                                                                                    | and site plan)                                                                                                      |  |
|                                                                                                                                                                    | A scale drawing, with an elevation view, is required for all sign submittals                                        |  |
|                                                                                                                                                                    |                                                                                                                     |  |
| 4. DESCRIBE PROJECT - Describe any work checked in #2 and #3 above. Attach additional sheets as needed.<br>THE PROJECTED PLANS IS TO ADO A FIFED STRUCTURE FOR OUR |                                                                                                                     |  |
| OUTDOOR PATIO. THE STUCTURE WILL INCLUDED A FIDED ROOF, GUTTERS,                                                                                                   |                                                                                                                     |  |
| LIGHTS, FANS, AND DUWNSPUTE, HE WILL ALGO HAVE NEW CONCLETE<br>POULSO TO REPLATE THE FLORE ALGO HAVE NEW CONCLETE                                                  |                                                                                                                     |  |
| POULED TO REPLACE THE FLOUR ALDAVE WITH PROPER FORFERS.                                                                                                            |                                                                                                                     |  |
| 5.                                                                                                                                                                 | APPLICANT'S SIGNATURE DATE: 01/16/7020                                                                              |  |