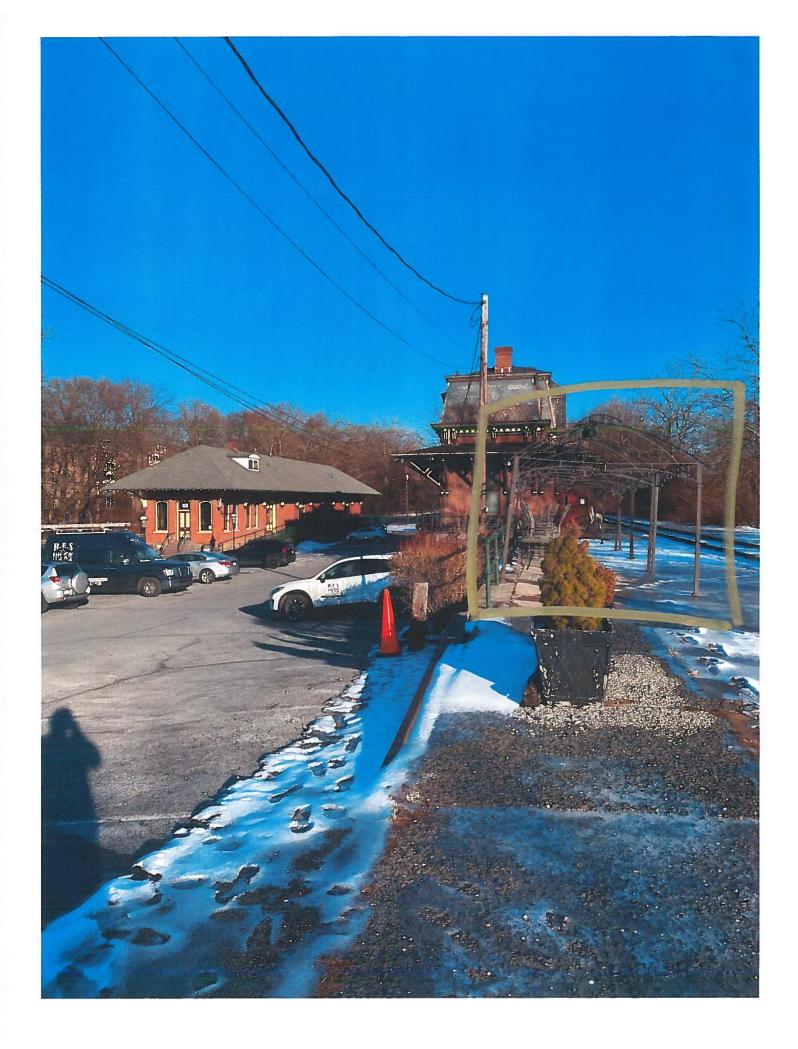

| 1.                                                                                                                                                                 | <b>PHOTOGRAPHS</b> - Photographs of your building and neighboring buildings <b>must accompany</b> your application. |  |
|--------------------------------------------------------------------------------------------------------------------------------------------------------------------|---------------------------------------------------------------------------------------------------------------------|--|
| 2.                                                                                                                                                                 | TYPE OF WORK PROPOSED – Check all that apply. Please bring any samples or manufactures specifications for           |  |
|                                                                                                                                                                    | products you will use in this project.                                                                              |  |
|                                                                                                                                                                    | Trim and decorative woodwork Skylights                                                                              |  |
|                                                                                                                                                                    | Siding and Masonry Metal work                                                                                       |  |
|                                                                                                                                                                    | C Roofing, gutter and downspout                                                                                     |  |
|                                                                                                                                                                    | Windows, doors, and associated hardware Signs                                                                       |  |
|                                                                                                                                                                    | Storm windows and storm doors Demolition                                                                            |  |
|                                                                                                                                                                    | Shutters and associated hardware Other                                                                              |  |
|                                                                                                                                                                    | Paint (Submit color chips – HARB only)                                                                              |  |
| 3.                                                                                                                                                                 | DRAWINGS OF PROPOSED WORK – Required drawings <u>must accompany</u> your application. Please submit <u>ONE</u>      |  |
| ORIGINAL AND TEN (10) COPIES OF DRAWINGS, PHOTOGRAPHS, APPLICATION FORM, AND ANY                                                                                   |                                                                                                                     |  |
| SPECIFICATIONS                                                                                                                                                     |                                                                                                                     |  |
| Alteration, renovation, restoration (1/4 or 1/8"=1'0" scale drawings required IF walls or openings altered.)                                                       |                                                                                                                     |  |
| New addition (1/4" or 1/8"=1'0" scale drawings: elevations, floor plans, site plan)                                                                                |                                                                                                                     |  |
| ,                                                                                                                                                                  | New building or structure (1/4" or 1/8"=1'0" scale drawings: elevations, floor plans, site plan)                    |  |
| Demolition, removal of building features or building (1/4" or 1/8"=1'0" scale drawings: elevation of remaining site                                                |                                                                                                                     |  |
|                                                                                                                                                                    | and site plan)                                                                                                      |  |
|                                                                                                                                                                    | A scale drawing, with an elevation view, is required for all sign submittals                                        |  |
|                                                                                                                                                                    |                                                                                                                     |  |
| 4. DESCRIBE PROJECT - Describe any work checked in #2 and #3 above. Attach additional sheets as needed.<br>THE PROJECTED PLANS IS TO ADO A FIFED STRUCTURE FOR OUR |                                                                                                                     |  |
| OUTDOOR PATIO. THE STUCTURE WILL INCLUDED A FIDED ROOF, GUTTERS,                                                                                                   |                                                                                                                     |  |
| LIGHTS, FANS, AND DUWNSPUTE, HE WILL ALGO HAVE NEW CONCLETE<br>POULSO TO REPLATE THE FLORE ALGO HAVE NEW CONCLETE                                                  |                                                                                                                     |  |
| POULED TO REPLACE THE FLOUR ALDAVE WITH PROPER FORFERS.                                                                                                            |                                                                                                                     |  |
| 5.                                                                                                                                                                 | APPLICANT'S SIGNATURE DATE: 01/16/7020                                                                              |  |