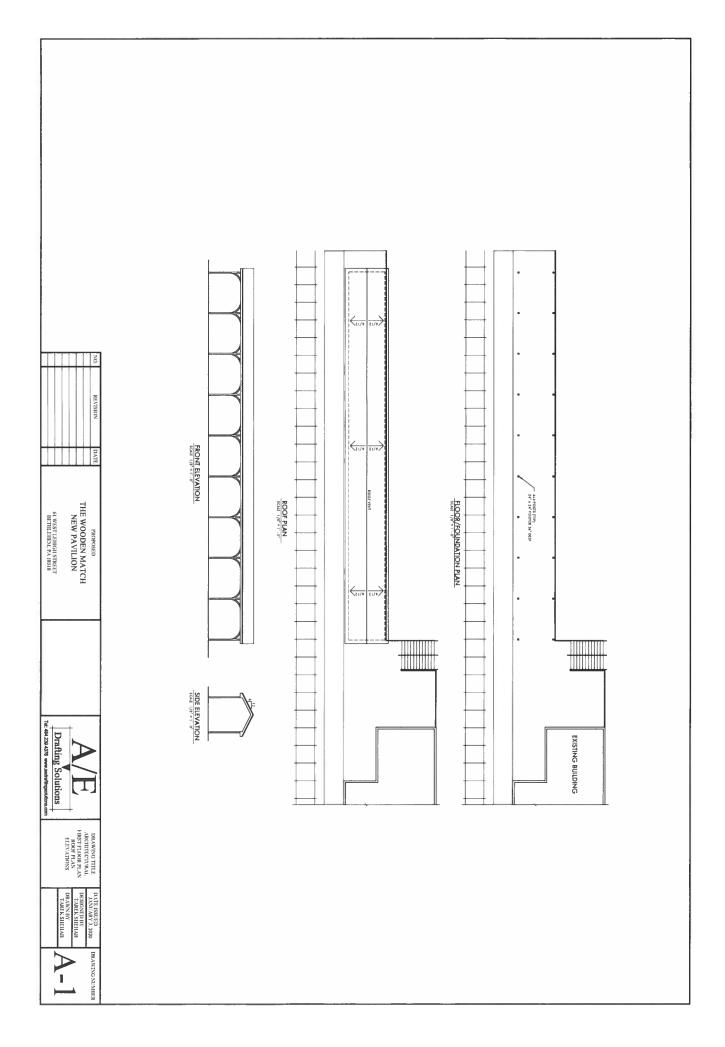

| 1.                                                                                                                                                                 | <b>PHOTOGRAPHS</b> - Photographs of your building and neighboring buildings <b>must accompany</b> your application. |  |
|--------------------------------------------------------------------------------------------------------------------------------------------------------------------|---------------------------------------------------------------------------------------------------------------------|--|
| 2.                                                                                                                                                                 | TYPE OF WORK PROPOSED – Check all that apply. Please bring any samples or manufactures specifications for           |  |
|                                                                                                                                                                    | products you will use in this project.                                                                              |  |
|                                                                                                                                                                    | Trim and decorative woodwork Skylights                                                                              |  |
|                                                                                                                                                                    | Siding and Masonry Metal work                                                                                       |  |
|                                                                                                                                                                    | C Roofing, gutter and downspout                                                                                     |  |
|                                                                                                                                                                    | Windows, doors, and associated hardware Signs                                                                       |  |
|                                                                                                                                                                    | Storm windows and storm doors Demolition                                                                            |  |
|                                                                                                                                                                    | Shutters and associated hardware Other                                                                              |  |
|                                                                                                                                                                    | Paint (Submit color chips – HARB only)                                                                              |  |
| 3.                                                                                                                                                                 | DRAWINGS OF PROPOSED WORK – Required drawings <u>must accompany</u> your application. Please submit <u>ONE</u>      |  |
| ORIGINAL AND TEN (10) COPIES OF DRAWINGS, PHOTOGRAPHS, APPLICATION FORM, AND ANY                                                                                   |                                                                                                                     |  |
| SPECIFICATIONS                                                                                                                                                     |                                                                                                                     |  |
| Alteration, renovation, restoration (1/4 or 1/8"=1'0" scale drawings required IF walls or openings altered.)                                                       |                                                                                                                     |  |
| New addition (1/4" or 1/8"=1'0" scale drawings: elevations, floor plans, site plan)                                                                                |                                                                                                                     |  |
| ,                                                                                                                                                                  | New building or structure (1/4" or 1/8"=1'0" scale drawings: elevations, floor plans, site plan)                    |  |
| Demolition, removal of building features or building (1/4" or 1/8"=1'0" scale drawings: elevation of remaining site                                                |                                                                                                                     |  |
|                                                                                                                                                                    | and site plan)                                                                                                      |  |
|                                                                                                                                                                    | A scale drawing, with an elevation view, is required for all sign submittals                                        |  |
|                                                                                                                                                                    |                                                                                                                     |  |
| 4. DESCRIBE PROJECT - Describe any work checked in #2 and #3 above. Attach additional sheets as needed.<br>THE PROJECTED PLANS IS TO ADO A FIFED STRUCTURE FOR OUR |                                                                                                                     |  |
| OUTDOOR PATIO. THE STUCTURE WILL INCLUDED A FIDED ROOF, GUTTERS,                                                                                                   |                                                                                                                     |  |
| LIGHTS, FANS, AND DUWNSPUTE, HE WILL ALGO HAVE NEW CONCLETE<br>POULSO TO REPLATE THE FLORE ALGO HAVE NEW CONCLETE                                                  |                                                                                                                     |  |
| POULED TO REPLACE THE FLOUR ALDAVE WITH PROPER FORFERS.                                                                                                            |                                                                                                                     |  |
| 5.                                                                                                                                                                 | APPLICANT'S SIGNATURE DATE: 01/16/7020                                                                              |  |