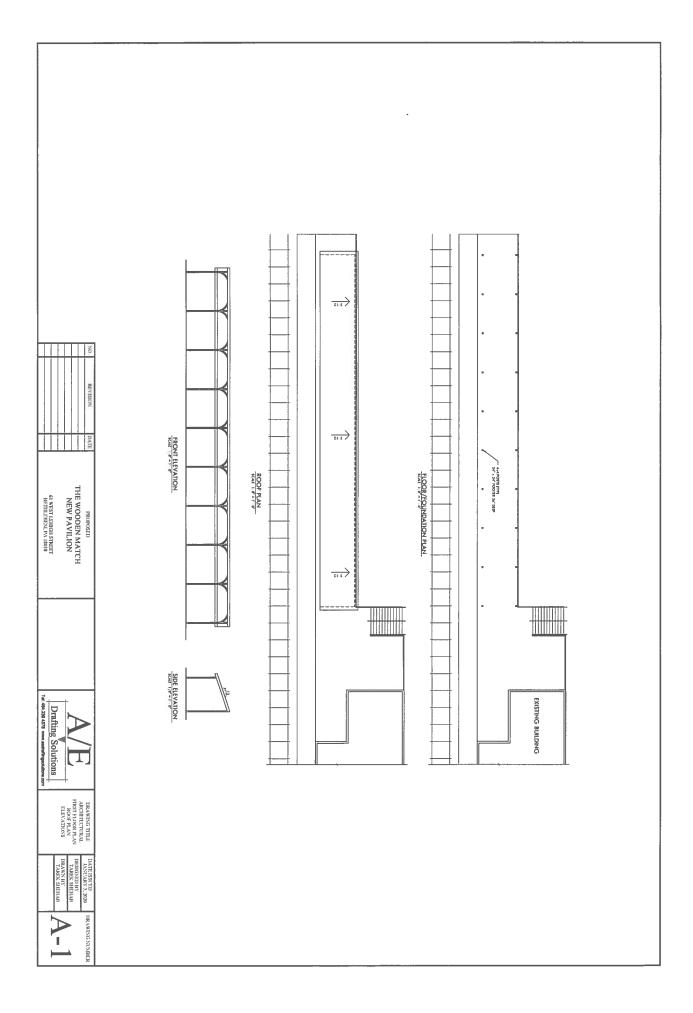

| 1.                                                                                                                                                                 | <b>PHOTOGRAPHS</b> - Photographs of your building and neighboring buildings <b>must accompany</b> your application. |  |
|--------------------------------------------------------------------------------------------------------------------------------------------------------------------|---------------------------------------------------------------------------------------------------------------------|--|
| 2.                                                                                                                                                                 | TYPE OF WORK PROPOSED – Check all that apply. Please bring any samples or manufactures specifications for           |  |
|                                                                                                                                                                    | products you will use in this project.                                                                              |  |
|                                                                                                                                                                    | Trim and decorative woodwork Skylights                                                                              |  |
|                                                                                                                                                                    | Siding and Masonry Metal work                                                                                       |  |
|                                                                                                                                                                    | C Roofing, gutter and downspout                                                                                     |  |
|                                                                                                                                                                    | Windows, doors, and associated hardware Signs                                                                       |  |
|                                                                                                                                                                    | Storm windows and storm doors Demolition                                                                            |  |
|                                                                                                                                                                    | Shutters and associated hardware Other                                                                              |  |
|                                                                                                                                                                    | Paint (Submit color chips – HARB only)                                                                              |  |
| 3.                                                                                                                                                                 | DRAWINGS OF PROPOSED WORK – Required drawings <u>must accompany</u> your application. Please submit <u>ONE</u>      |  |
| ORIGINAL AND TEN (10) COPIES OF DRAWINGS, PHOTOGRAPHS, APPLICATION FORM, AND ANY                                                                                   |                                                                                                                     |  |
| SPECIFICATIONS                                                                                                                                                     |                                                                                                                     |  |
| Alteration, renovation, restoration (1/4 or 1/8"=1'0" scale drawings required IF walls or openings altered.)                                                       |                                                                                                                     |  |
| New addition (1/4" or 1/8"=1'0" scale drawings: elevations, floor plans, site plan)                                                                                |                                                                                                                     |  |
| ,                                                                                                                                                                  | New building or structure (1/4" or 1/8"=1'0" scale drawings: elevations, floor plans, site plan)                    |  |
| Demolition, removal of building features or building (1/4" or 1/8"=1'0" scale drawings: elevation of remaining site                                                |                                                                                                                     |  |
|                                                                                                                                                                    | and site plan)                                                                                                      |  |
|                                                                                                                                                                    | A scale drawing, with an elevation view, is required for all sign submittals                                        |  |
|                                                                                                                                                                    |                                                                                                                     |  |
| 4. DESCRIBE PROJECT - Describe any work checked in #2 and #3 above. Attach additional sheets as needed.<br>THE PROJECTED PLANS IS TO ADO A FIFED STRUCTURE FOR OUR |                                                                                                                     |  |
| OUTDOOR PATIO. THE STUCTURE WILL INCLUDED A FIDED ROOF, GUTTERS,                                                                                                   |                                                                                                                     |  |
| LIGHTS, FANS, AND DUWNSPUTE, HE WILL ALGO HAVE NEW CONCLETE<br>POULSO TO REPLATE THE FLORE ALGO HAVE NEW CONCLETE                                                  |                                                                                                                     |  |
| POULED TO REPLACE THE FLOUR ALDAVE WITH PROPER FORFERS.                                                                                                            |                                                                                                                     |  |
| 5.                                                                                                                                                                 | APPLICANT'S SIGNATURE DATE: 01/16/7020                                                                              |  |