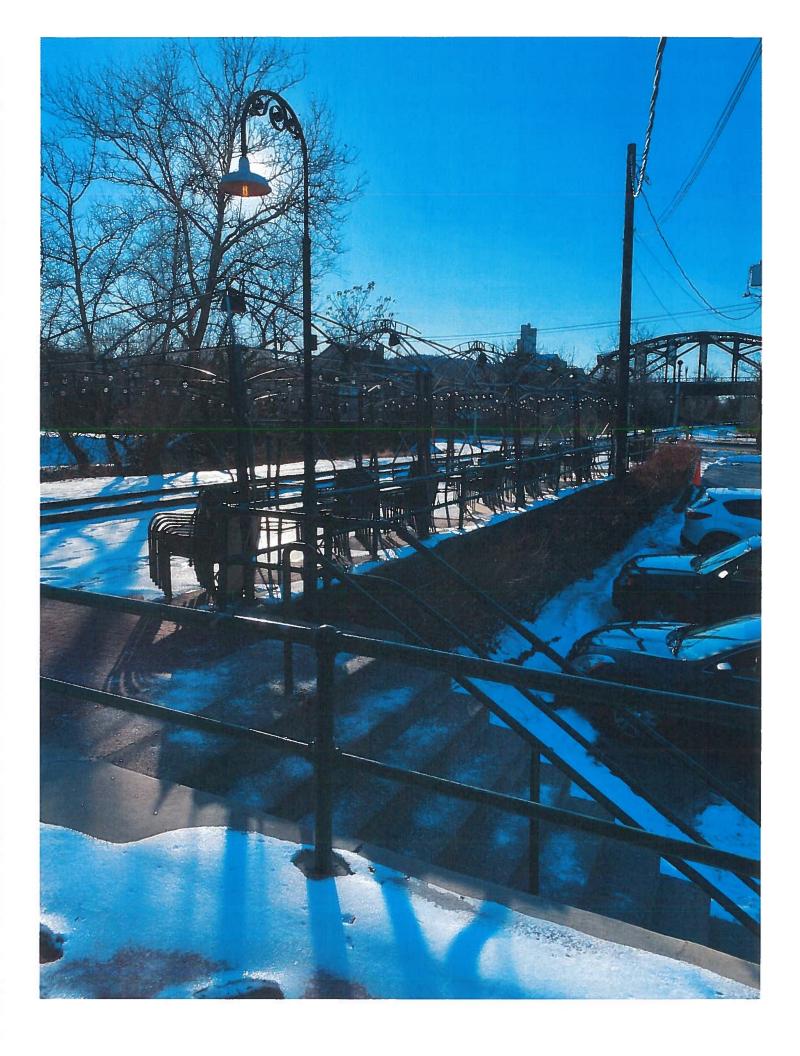

| 1.                                                                                                                                                                 | <b>PHOTOGRAPHS</b> - Photographs of your building and neighboring buildings <b>must accompany</b> your application. |  |
|--------------------------------------------------------------------------------------------------------------------------------------------------------------------|---------------------------------------------------------------------------------------------------------------------|--|
| 2.                                                                                                                                                                 | TYPE OF WORK PROPOSED – Check all that apply. Please bring any samples or manufactures specifications for           |  |
|                                                                                                                                                                    | products you will use in this project.                                                                              |  |
|                                                                                                                                                                    | Trim and decorative woodwork Skylights                                                                              |  |
|                                                                                                                                                                    | Siding and Masonry Metal work                                                                                       |  |
|                                                                                                                                                                    | C Roofing, gutter and downspout                                                                                     |  |
|                                                                                                                                                                    | Windows, doors, and associated hardware Signs                                                                       |  |
|                                                                                                                                                                    | Storm windows and storm doors Demolition                                                                            |  |
|                                                                                                                                                                    | Shutters and associated hardware Other                                                                              |  |
|                                                                                                                                                                    | Paint (Submit color chips – HARB only)                                                                              |  |
| 3.                                                                                                                                                                 | DRAWINGS OF PROPOSED WORK – Required drawings <u>must accompany</u> your application. Please submit <u>ONE</u>      |  |
| ORIGINAL AND TEN (10) COPIES OF DRAWINGS, PHOTOGRAPHS, APPLICATION FORM, AND ANY                                                                                   |                                                                                                                     |  |
| SPECIFICATIONS                                                                                                                                                     |                                                                                                                     |  |
| Alteration, renovation, restoration (1/4 or 1/8"=1'0" scale drawings required IF walls or openings altered.)                                                       |                                                                                                                     |  |
| New addition (1/4" or 1/8"=1'0" scale drawings: elevations, floor plans, site plan)                                                                                |                                                                                                                     |  |
| ,                                                                                                                                                                  | New building or structure (1/4" or 1/8"=1'0" scale drawings: elevations, floor plans, site plan)                    |  |
| Demolition, removal of building features or building (1/4" or 1/8"=1'0" scale drawings: elevation of remaining site                                                |                                                                                                                     |  |
|                                                                                                                                                                    | and site plan)                                                                                                      |  |
|                                                                                                                                                                    | A scale drawing, with an elevation view, is required for all sign submittals                                        |  |
|                                                                                                                                                                    |                                                                                                                     |  |
| 4. DESCRIBE PROJECT - Describe any work checked in #2 and #3 above. Attach additional sheets as needed.<br>THE PROJECTED PLANS IS TO ADO A FIFED STRUCTURE FOR OUR |                                                                                                                     |  |
| OUTDOOR PATIO. THE STUCTURE WILL INCLUDED A FIDED ROOF, GUTTERS,                                                                                                   |                                                                                                                     |  |
| LIGHTS, FANS, AND DUWNSPUTE, HE WILL ALGO HAVE NEW CONCLETE<br>POULSO TO REPLATE THE FLORE ALGO HAVE NEW CONCLETE                                                  |                                                                                                                     |  |
| POULED TO REPLACE THE FLOUR ALDAVE WITH PROPER FORFERS.                                                                                                            |                                                                                                                     |  |
| 5.                                                                                                                                                                 | APPLICANT'S SIGNATURE DATE: 01/16/7020                                                                              |  |